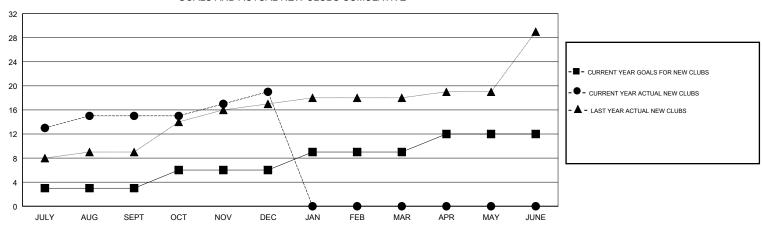

## GOALS AND ACTUAL NEW CLUBS CUMULATIVE

0

0

0

0

3

3

OCT/NOV/DEC

JAN/FEB/MAR

APR/MAY/JUNE

OCT/NOV/DEC

JAN/FEB/MAR

APR/MAY/JUNE

310

310

-140