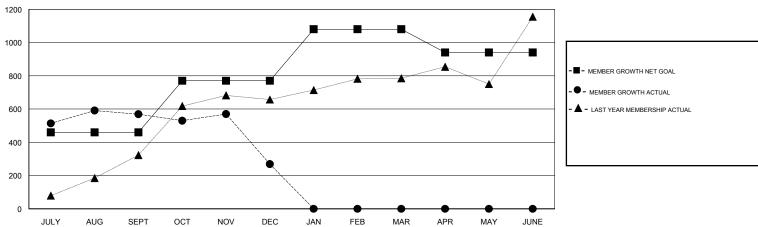

## GOALS AND ACTUAL MEMBERS CUMULATIVE

| DROPPED CLUBS: 10  DROPPED MEMBERS |     | 102 CLUBS OF 222 ADDED 1 OR MORE NEW MEMBERS | GENDER DISTRIBUTION  MALE 8,494 (90.33%)  FEMALE 909 (9.67%)  Women Percentage Fiscal Year Goal: 3% |       |
|------------------------------------|-----|----------------------------------------------|-----------------------------------------------------------------------------------------------------|-------|
| DECEASED                           | 11  | CLICK HERE FOR CUMULATIVE MEMBERSHIP DATA    | TOTAL FAMILY UNIT MEMBERS                                                                           | 1,236 |
| CLUB CANCELLED                     | 255 |                                              | FAMILY MEMBERS PAYING HALF 678 DUES                                                                 |       |
| OTHER                              | 399 |                                              |                                                                                                     |       |
| TOTAL                              | 665 |                                              |                                                                                                     |       |

OCT/NOV/DEC

JAN/FEB/MAR

APR/MAY/JUNE

OCT/NOV/DEC

JAN/FEB/MAR

APR/MAY/JUNE

310

310

-140